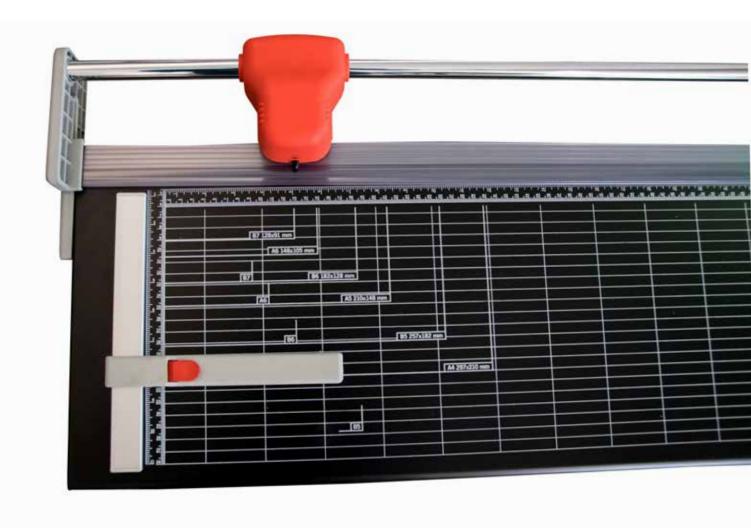

## MAIN FEATURES

Desk Trim is equipped with a cutting blade mounted onto the scroll bar.

The work surface in sheet steel epoxy powder coated steel is resistant to cuts and scratches, while a lattice screen printed with millimeter scales guide the operator in positioning and cutting of various formats.