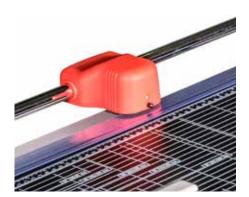

## MAIN FEATURES

Desk Trim is equipped with a cutting blade mounted onto the scroll bar.

The work surface in sheet steel epoxy powder coated steel is resistant to cuts and scratches, while a lattice screen printed with millimeter scales guide the operator in positioning and cutting of various formats.