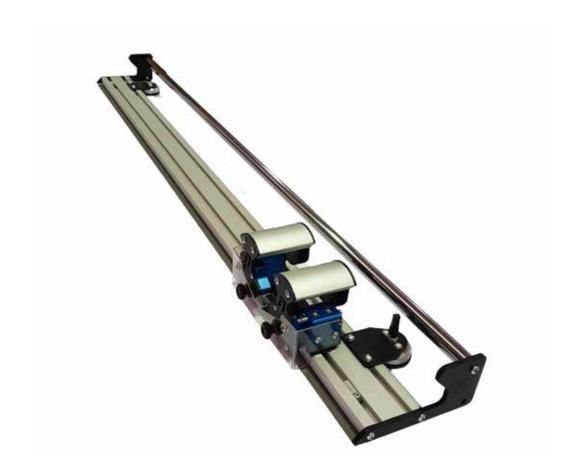

## **EASY CUT**

Horizontal and versatile cutting bar. Suitable to trim large format prints and rigid materials.

- Double cutting head with interchangeable blade.
- Two different blades: the 1 st is a standard double blade perfect to trim rigid materials like Foam and Forex; the 2 nd is a double edged hooked blade perfect to cut banners and vinyl.

## **MAIN FEATURES**

- · Horizontally positioned on the panel or print to be trimmed
- Useful cutting light 110-165- 210-310cm. Others on request.
- Ergonomic double carriage with the possibility of adjusting the blade depth
- 15mm max cutting thickness with very high precision ( max possible tolerance 0.2mm/meter)
- Anti-slip rubber on the bottom of the bar along the cutting length
- · Round bar for easier handling.
- Cutting media: up to 15mm: foam board, cardboard, forex, vinyl and banner
- Strong and practical for storage; user friendly with an optional pair of suction cups that allow a good fixing to the table.