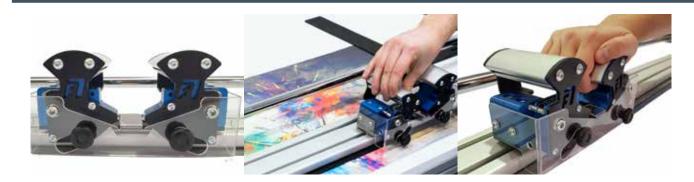

## **EASY CUT**

Horizontal and versatile cutting bar. Suitable to trim large format prints and rigid materials.

- Double cutting head with interchangeable blade.
- Two different blades: the 1 st is a standard double blade perfect to trim rigid materials like Foam and Forex; the 2 nd is a double edged hooked blade perfect to cut banners and vinyl.

## **MAIN FEATURES**

- · Horizontally positioned on the panel or print to be trimmed
- Useful cutting light 110-165- 210-310cm. Others on request.
- Ergonomic double carriage with the possibility of adjusting the blade depth
- 15mm max cutting thickness with very high precision ( max possible tolerance 0.2mm/meter)
- Anti-slip rubber on the bottom of the bar along the cutting length
- · Round bar for easier handling.
- Cutting media: up to 15mm: foam board, cardboard, forex, vinyl and banner
- Strong and practical for storage; user friendly with an optional pair of suction cups that allow a good fixing to the table.