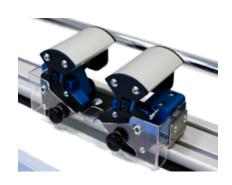

## **EASY CUT**

Horizontal and versatile cutting bar. Suitable to trim large format prints and rigid materials.

- Double cutting head with interchangeable blade.
- Two different blades: the 1 st is a standard double blade perfect to trim rigid materials like Foam and Forex; the 2 nd is a double edged hooked blade perfect to cut banners and vinyl.

## **MAIN FEATURES**

- · Horizontally positioned on the panel or print to be trimmed
- Useful cutting light 110-165- 210-310cm. Others on request.
- Ergonomic double carriage with the possibility of adjusting the blade depth
- 15mm max cutting thickness with very high precision ( max possible tolerance 0.2mm/meter)
- Anti-slip rubber on the bottom of the bar along the cutting length
- · Round bar for easier handling.
- Cutting media: up to 15mm: foam board, cardboard, forex, vinyl and banner
- Strong and practical for storage; user friendly with an optional pair of suction cups that allow a good fixing to the table.